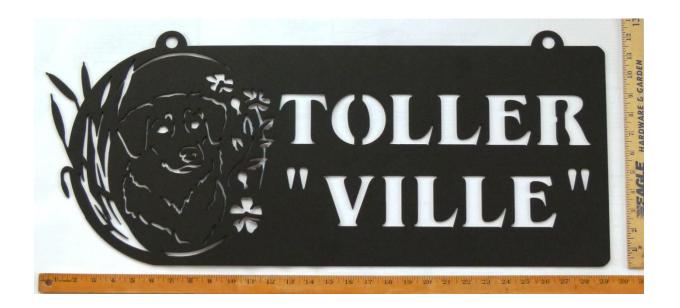

The 2011 Specialty is pleased to present you the opportunity to enhance your home, kennel, mailbox or garden with these unique plasma cut, powder coated Metal signs. Each sign is 29 %" by 12 %" by 1/8" thick and weigh 6 % lbs.

You can customize your sign's message. Each sign can have 2 lines with up to 9 letters per line (Depending on Font) [fewer letters have larger font].

The sign colour will be Copper Vein (see

insert photo; it really looks Toller Red). The color of the sample is Antique Rubbed Bronze, it is currently not available for the specialty signs unless the producer is making an order that can accommodate limited numbers of signs.

All signs will be delivered to the specialty.

Shipping is extra and only necessary if personal delivery cannot be found.

Express your inner Toller Self for \$185.

## Order deadline is June 15<sup>th</sup> 2011.

| I would like my sign to Read: |  |
|-------------------------------|--|
|                               |  |
|                               |  |

To order your beautiful custom sign email Tim Roberts, fmthebrl@planet.eon.net or fax 403 933 5473.